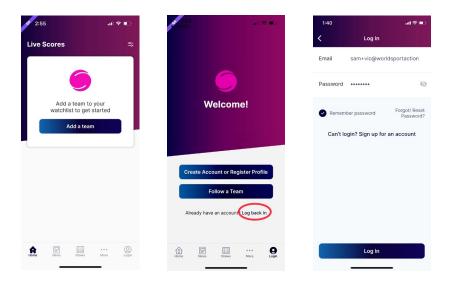

## Step 1. Download the App

IOS App Store - https://apps.apple.com/us/app/squadi/id1614546003

Google Play - https://play.google.com/store/apps/details?id=com.wsa.squadi

Step 2. Open the app and Log in with your Credentials received via email. (Click Log, in bottom right)

If you have not received your login information try your spam folder or you can reset your password via email or SMS