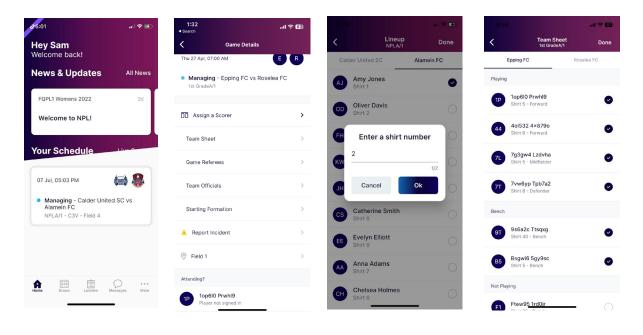

## **Match Day App**

**Viewing your Schedule** - Once logged in the home screen will be populated with "Your Schedule" this will list the matches you are Managing in order of date and time. Once the Match is complete and scores confirmed this card will disappear. You will only see 2 weeks worth of matches, for your full schedule select the 3 dots on the bottom right hand side > my schedule

**Completing Team Sheets** - To complete your Team sheet tap on the Manager Card then select 'Team Sheet' then navigate to your team list tap the circle to mark players off. Please note if there is no shirt number this will be asked in the same process, then click 'Done'

## **Adding/Updating Team Officials**

Select Team officials > Here you will be able to search for registered users to your organisation to add/update as a team official for that match. Once updated, select Confirm Team officials.