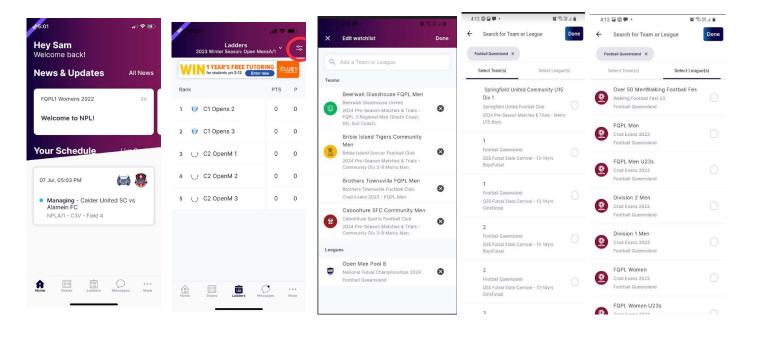

## **Match Day App**

**Viewing your Schedule** - Once logged in the home screen will be populated with "Your Schedule" this will list the matches you are Managing in order of date and time. Once the Match is complete and scores confirmed this card will disappear. You will only see 2 weeks worth of matches, for your full schedule select the 3 dots on the bottom right hand side > my schedule

**Viewing the Ladder -** Select the ladder icon from the bottom menu. Here you can scroll across to view each column of the ladder.

Adding and editing teams from your watchlist - Select 'Ladders or Draws' then select the edit icon in the top right corner. Here you can remove teams or leagues or add additional teams or leagues by searching your club or organisation.