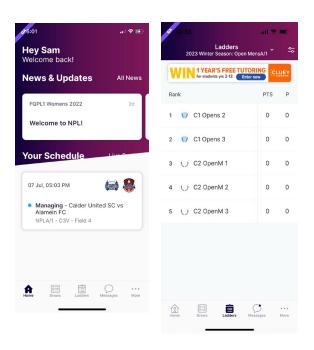

## **Match Day App**

**Viewing your Schedule** - Once logged in the home screen will be populated with "Your Schedule" this will list the matches you are Managing in order of date and time. Once the Match is complete and scores confirmed this card will disappear. You will only see 2 weeks worth of matches, for your full schedule select the 3 dots on the bottom right hand side > my schedule

**Viewing the Ladder -** Select the ladder icon from the bottom menu. Here you can scroll across to view each column of the ladder.

Adding and editing teams from your watchlist - Select 'Ladders or Draws' then select the edit icon in the top right corner. Here you can remove teams or leagues or add additional teams or leagues by searching your club or organisation.