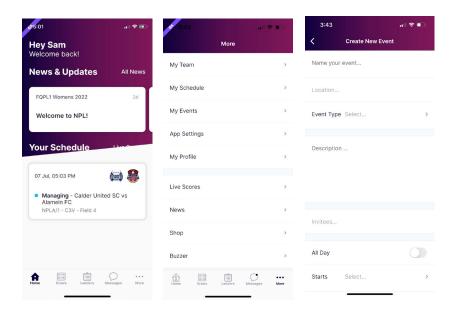

**Creating a Team Chat** - Select 'Messages' then the '+' top right of the page. You can select to chat with the entire team or individual Players.

**Creating Events (such as training)** - Select 'More' (bottom right) then select 'Events' then fill in the event details, start date and frequency. Players will have the ability to select whether they are attending or not.