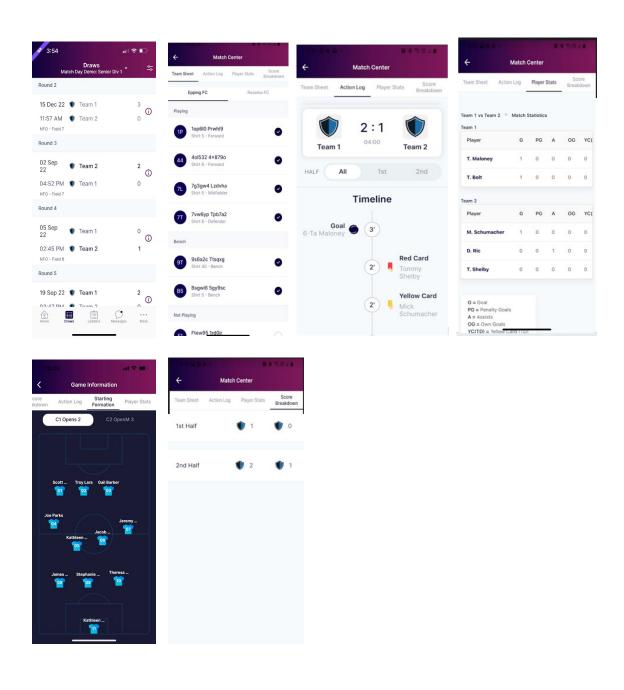

**Viewing Draws and Match Statistics -** Select 'Draws' from the bottom menu. Here you can select the info icon and view score team sheet, breakdown, Action log, starting formation (if being used) and player statistics.