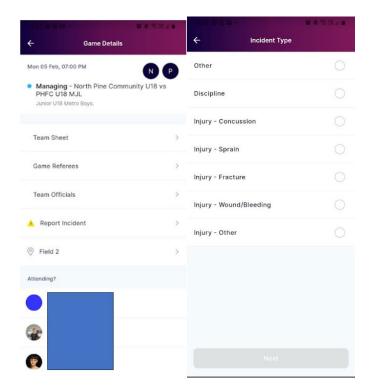

**Completing incident reports -** Tap on the Manager Card then select Select 'Report Incident' select from the options and complete form