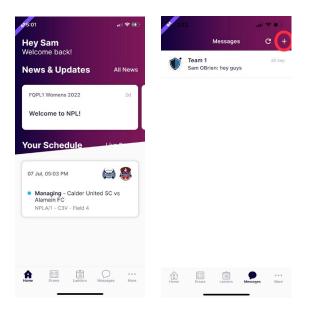

**Creating a Team Chat** - Select 'Messages' then the '+' top right of the page. You can select to chat with the entire team or individual Players.

**Creating Events (such as training)** - Select 'More' (bottom right) then select 'Events' then fill in the event details, start date and frequency. Players will have the ability to select whether they are attending or not.