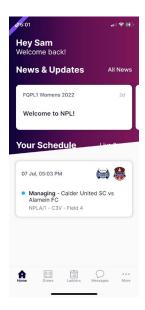

## **Match Day App**

**Viewing your Schedule** - Once logged in the home screen will be populated with "Your Schedule" this will list the matches you are Managing in order of date and time. Once the Match is complete and scores confirmed this card will disappear. You will only see 2 weeks worth of matches, for your full schedule select the 3 dots on the bottom right hand side > my schedule