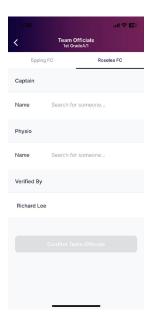

## **Adding/Updating Team Officials**

Select Team officials > Here you will be able to search for registered users to your organisation to add/update as a team official for that match. Once updated, select Confirm Team officials.